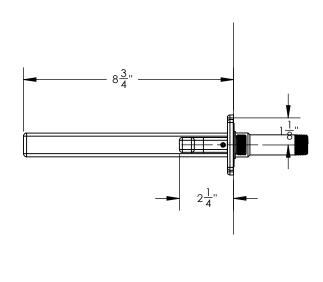

## **TECHNICAL DETAILS**

ADA Compliance: No Drain Assembly Material: Brass Drain Style: Grid Drain Fitting Hole Diameter: 1 1/8" Number of Holes: Three Hole Number of Handles: Two Handle Turn Angle: Quarter Turn Spout Reach: 8 3/4" Installation Type: Wall Mounted