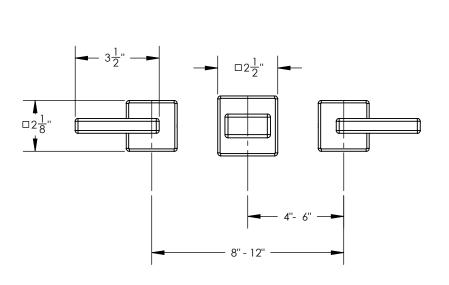

## **TECHNICAL DETAILS**

ADA Compliance: No Drain Assembly Material: Brass Drain Style: Grid Drain Fitting Hole Diameter: 1 1/8" Number of Holes: Three Hole Number of Handles: Two Handle Turn Angle: Quarter Turn Spout Reach: 8 3/4" Installation Type: Wall Mounted