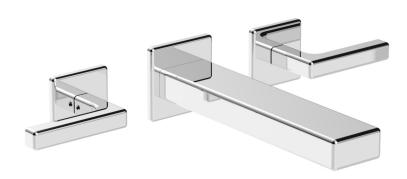

Defining Luxury Since 1959

Wall Lavatory Set with Lever Handles

290-12

## **PRODUCT FEATURES**

- Style: Contemporary
- Collection: Mix
- Temperature Controlled By Handles
- Lever Handles